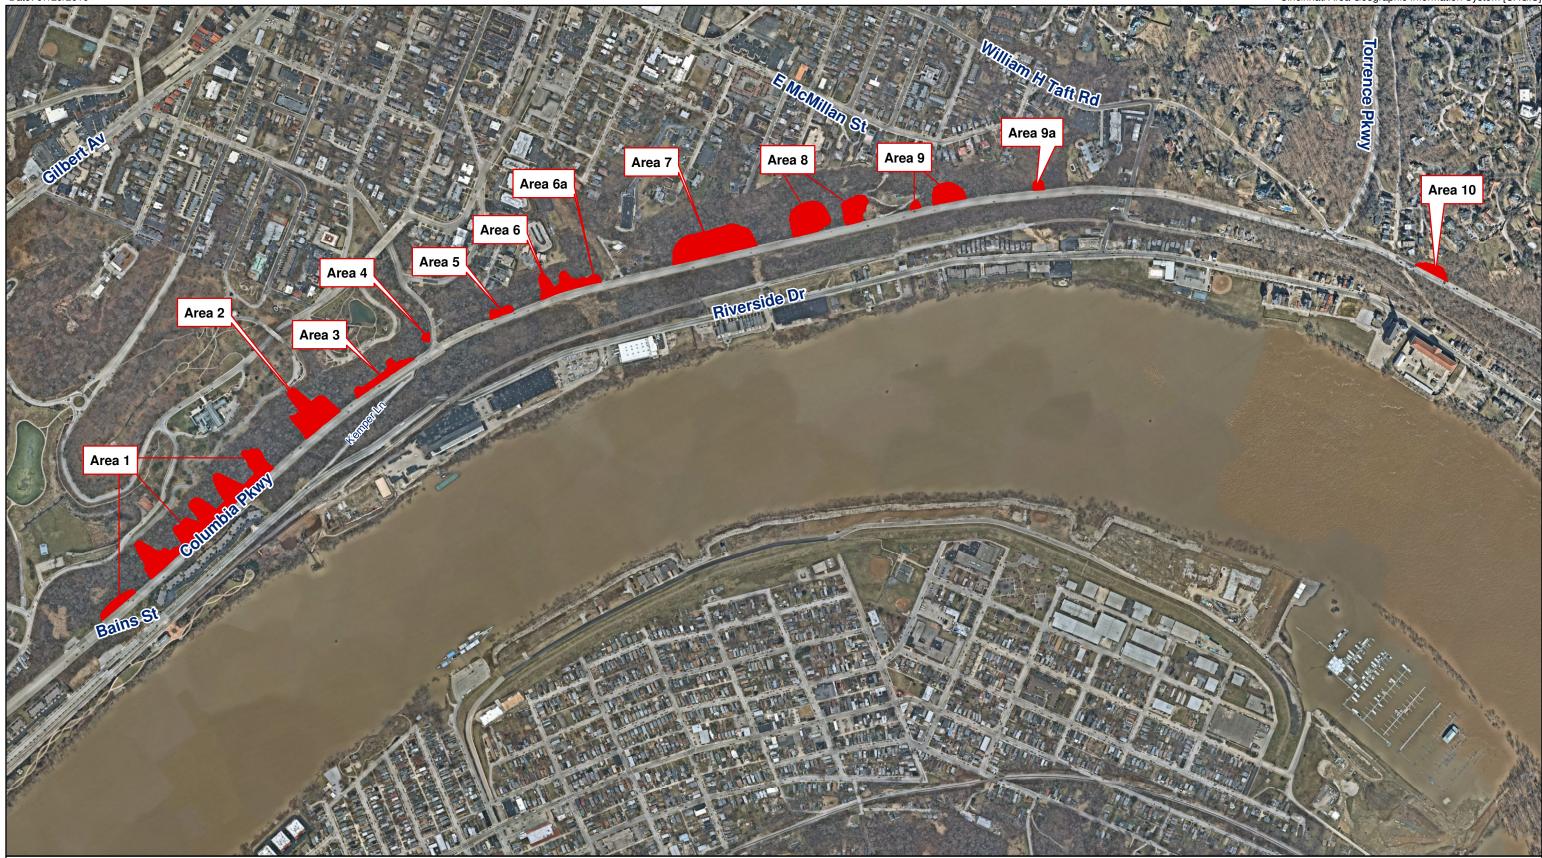

Date: 07/29/2019

**Columbia Parkway Hillside Stabilization Project** Project Boundaries: Bains Street to east of Torrence Parkway July 2019

Aerial Imagery: February 2019 Map 1 of 1

Cincinnati Area Geographic Information System [CAGIS]